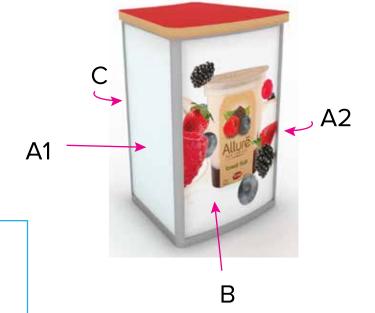

## Graphic Template Pedestal - Velcro Tension Fabric Graphic, Sintra Graphics

Graphics NOT included in base price. Please request pricng.

**A**1

Image Area 18.77" W x 38.42" H

Sintra Graphic

B
Safe/Live Area
29.862" W x 37.917" H
Image Area

Velcro Tension Fabric Graphic

30.862" W x 38.917" H

Α2

Image Area 18.77" W x 38.42" H

Sintra Graphic

(Door) Image Area 19.79" W x 35.66" H

Sintra Graphic

Panel B Note: 5/8" Hook Velcro on Back Perimeter of Graphic

Sintra Graphic Note: 1/4" of graphic perimeter is hidden by extrusion

Standard kits are often customized. Please check with Customer Service to ensure that this template matches your specific job.